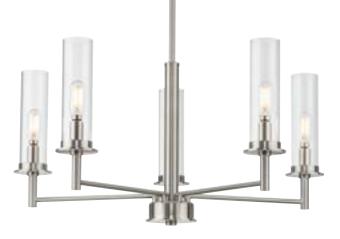

## P400251-009 Kellwyn

Kellwyn Collection 5-Light Brushed Nickel Clear Glass Transitional Chandelier Light

Category: Chandeliers Finish: Brushed Nickel (Plated) Construction: Steel Construction Glass/Shade: Clear Glass Cylindrical

Length: 23 in Width: 23 in Height: 24-3/8 in Overall Ht. W/Chain And Stem: 75-1/2 in

Clear Glass Cylindrical Width: 1-15/163 in Height: 7 in

| MOUNTING                                         | ELECTRICAL               | LAMPING                     | ADDITIONAL INFORMATION    |
|--------------------------------------------------|--------------------------|-----------------------------|---------------------------|
| Ceiling Chain                                    | 15 feet of wire supplied | Quantity:<br>five 60 W max. | cULus Dry Location Listed |
| 1/8 IP mounting plate for outlet<br>box included | 120 V                    | E12 base Phenolic Socket    | 1-year Limited Warranty   |
| 48 in of 9 gauge chain supplied                  |                          |                             |                           |